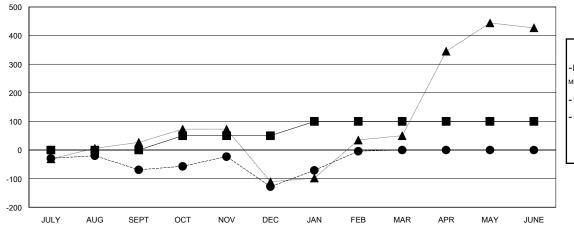

#### GOALS AND ACTUAL MEMBERS CUMULATIVE

ASSESSMENT DATA

| - CURRENT YEAR GOALS FOR NEW |  |
|------------------------------|--|
| MEMBERS                      |  |

- CURRENT YEAR ACTUAL MEMBERS

- ▲ - LAST YEAR ACTUAL MEMBERS

|                       | Members                             |                                                                              |                                                                                                                                                                                                                                                                                                                                                                                                                                                                                                                                                                                                                                                                                                                                                                                                                                                                                                                                                                                                                                                                                                                                                                                                                                                                                                                                                                                                                                                                                                                                                                                                                                                                                                                                                                                                                                                                                                                                                                                                                                                                                                                                |  |  |  |
|-----------------------|-------------------------------------|------------------------------------------------------------------------------|--------------------------------------------------------------------------------------------------------------------------------------------------------------------------------------------------------------------------------------------------------------------------------------------------------------------------------------------------------------------------------------------------------------------------------------------------------------------------------------------------------------------------------------------------------------------------------------------------------------------------------------------------------------------------------------------------------------------------------------------------------------------------------------------------------------------------------------------------------------------------------------------------------------------------------------------------------------------------------------------------------------------------------------------------------------------------------------------------------------------------------------------------------------------------------------------------------------------------------------------------------------------------------------------------------------------------------------------------------------------------------------------------------------------------------------------------------------------------------------------------------------------------------------------------------------------------------------------------------------------------------------------------------------------------------------------------------------------------------------------------------------------------------------------------------------------------------------------------------------------------------------------------------------------------------------------------------------------------------------------------------------------------------------------------------------------------------------------------------------------------------|--|--|--|
| RESULTS FOR 2015-2016 |                                     |                                                                              |                                                                                                                                                                                                                                                                                                                                                                                                                                                                                                                                                                                                                                                                                                                                                                                                                                                                                                                                                                                                                                                                                                                                                                                                                                                                                                                                                                                                                                                                                                                                                                                                                                                                                                                                                                                                                                                                                                                                                                                                                                                                                                                                |  |  |  |
| NEW MEMBER<br>GOAL    | CHARTER AND<br>NEW MEMBERS<br>ADDED | DROPPED<br>MEMBERS                                                           | NET<br>GAIN/LOSS                                                                                                                                                                                                                                                                                                                                                                                                                                                                                                                                                                                                                                                                                                                                                                                                                                                                                                                                                                                                                                                                                                                                                                                                                                                                                                                                                                                                                                                                                                                                                                                                                                                                                                                                                                                                                                                                                                                                                                                                                                                                                                               |  |  |  |
| 0<br>50               | 42<br>105                           | 111<br>164                                                                   | -69<br>-59                                                                                                                                                                                                                                                                                                                                                                                                                                                                                                                                                                                                                                                                                                                                                                                                                                                                                                                                                                                                                                                                                                                                                                                                                                                                                                                                                                                                                                                                                                                                                                                                                                                                                                                                                                                                                                                                                                                                                                                                                                                                                                                     |  |  |  |
| 50<br>0               | 134                                 | 10                                                                           | 124<br>0                                                                                                                                                                                                                                                                                                                                                                                                                                                                                                                                                                                                                                                                                                                                                                                                                                                                                                                                                                                                                                                                                                                                                                                                                                                                                                                                                                                                                                                                                                                                                                                                                                                                                                                                                                                                                                                                                                                                                                                                                                                                                                                       |  |  |  |
|                       | NEW MEMBER<br>GOAL<br>0<br>50<br>50 | RESULTS FOR 2015-2016  NEW MEMBER GOAL NEW MEMBERS ADDED  0 42 50 105 50 134 | RESULTS FOR 2015-2016    NEW MEMBER GOAL NEW MEMBERS ADDED   GOAL NEW M |  |  |  |