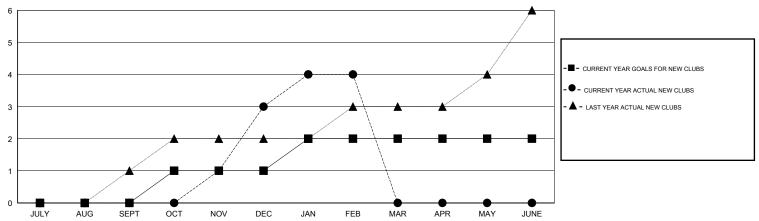

### GOALS AND ACTUAL NEW CLUBS CUMULATIVE

# GMT: V S Kukreja LOCATION INDIA GMT CA 6

|                             | ,                |           |                  |                  |
|-----------------------------|------------------|-----------|------------------|------------------|
|                             |                  | Clubs     |                  |                  |
|                             |                  |           |                  |                  |
| QUARTER                     | NEW CLUB<br>GOAL | NEW CLUBS | DROPPED<br>CLUBS | NET<br>GAIN/LOSS |
| JULY/AUG/SEPT OCT/NOV/DEC   | 0<br>1           | 0         | 1<br>5           | -1<br>-2         |
| JAN/FEB/MAR<br>APR/MAY/JUNE | 1                | 1         | 0                | 1<br>0           |
|                             |                  |           |                  |                  |